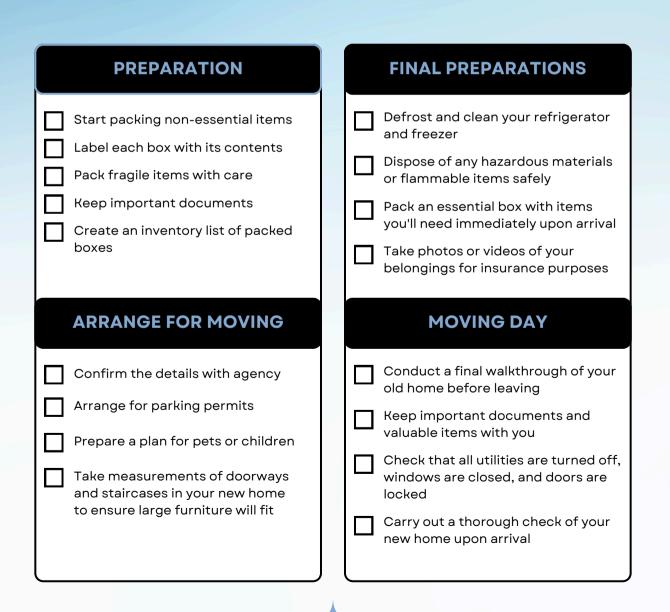

#### Moving Date :







| N₂ | Item | Room in New Home | $\bigotimes$ |
|----|------|------------------|--------------|
| 1  |      |                  |              |
| 2  |      |                  |              |
| 3  |      |                  |              |
| 4  |      |                  |              |
| 5  |      |                  |              |
| 6  |      |                  |              |
| 7  |      |                  |              |
| 8  |      |                  |              |
| 9  |      |                  |              |
| 10 |      |                  |              |
| 11 |      |                  |              |
| 12 |      |                  |              |
| 13 |      |                  |              |
| 14 |      |                  |              |
| 15 |      |